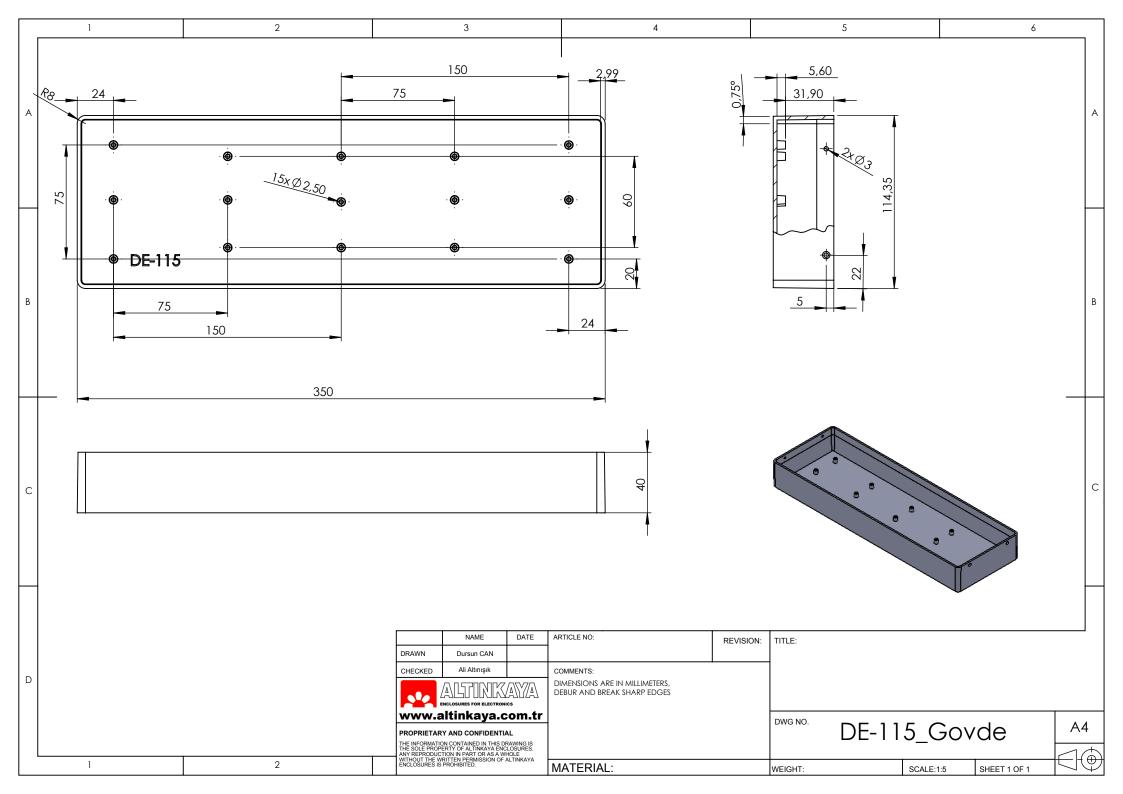

|        | 3 4                  | 5            | 6                                                                                                                                                                                                                                                                                     | 7                                                                                                                                                  | 8<br>A                                       |
|--------|----------------------|--------------|---------------------------------------------------------------------------------------------------------------------------------------------------------------------------------------------------------------------------------------------------------------------------------------|----------------------------------------------------------------------------------------------------------------------------------------------------|----------------------------------------------|
| 0      | <u>e</u><br>O<br>O O | 115 <b>O</b> |                                                                                                                                                                                                                                                                                       |                                                                                                                                                    | В                                            |
| DE-115 | © ©<br>350           |              |                                                                                                                                                                                                                                                                                       |                                                                                                                                                    | c                                            |
|        |                      | 59           | <br>⊕<br>                                                                                                                                                                                                                                                                             | 49                                                                                                                                                 | D                                            |
|        |                      |              |                                                                                                                                                                                                                                                                                       |                                                                                                                                                    |                                              |
|        |                      |              | PROPRIETARY AND CONFIDENTIA<br>THE INFORMATION CONTAINED IN<br>DRAWING IS THE SOLE PROPERT<br>ALTINKAY A ENCLOSURES ANY<br>REPRODUCTION INFRIT CEASES<br>ALTINKAYA ENCLOSURES IS PRO<br>ALTINKAYA ENCLOSURES IS PRO<br>NAME<br>DRAWN DURSUN CAN<br>CHECKED Ali Altinişik<br>COMMENTS: | AL<br>N THIS<br>NY OF<br>ANMOLE<br>SONOF<br>HIBITED.<br>DATE<br>DATE<br>TITLE:<br>ARTICLE NO:<br>ALLTINKASY<br>ENCLOSURES FOR ELECTRONIC<br>TITLE: | CONTACT:<br>contact:<br>www.altinkaya.com.tr |
| 2      | 3 4                  | 5            | 6 WEIGHT:                                                                                                                                                                                                                                                                             | DWG NO. DE-11<br>SCALE:1:2                                                                                                                         | I5-Montaj A3                                 |