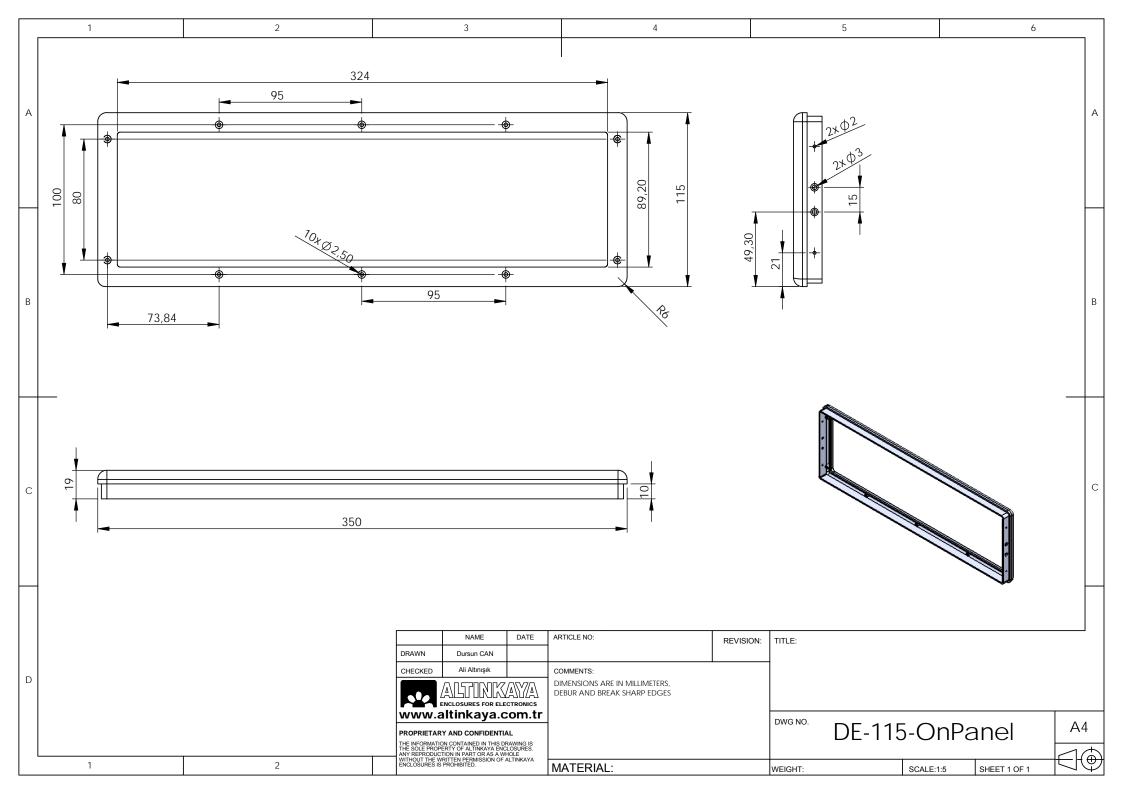

|        | 3 4                  | 5            | 6                                                                                                                                                                                                                                                                                     | 7                                                                                                                                                  | 8<br>A                                       |
|--------|----------------------|--------------|---------------------------------------------------------------------------------------------------------------------------------------------------------------------------------------------------------------------------------------------------------------------------------------|----------------------------------------------------------------------------------------------------------------------------------------------------|----------------------------------------------|
| 0      | <u>e</u><br>O<br>O O | 115 <b>O</b> |                                                                                                                                                                                                                                                                                       |                                                                                                                                                    | В                                            |
| DE-115 | © ©<br>350           |              |                                                                                                                                                                                                                                                                                       |                                                                                                                                                    | c                                            |
|        |                      | 59           | <br>⊕<br>                                                                                                                                                                                                                                                                             | 49                                                                                                                                                 | D                                            |
|        |                      |              |                                                                                                                                                                                                                                                                                       |                                                                                                                                                    |                                              |
|        |                      |              | PROPRIETARY AND CONFIDENTIA<br>THE INFORMATION CONTAINED IN<br>DRAWING IS THE SOLE PROPERT<br>ALTINKAY A ENCLOSURES ANY<br>REPRODUCTION INFRIT CEASES<br>ALTINKAYA ENCLOSURES IS PRO<br>ALTINKAYA ENCLOSURES IS PRO<br>NAME<br>DRAWN DURSUN CAN<br>CHECKED Ali Altinişik<br>COMMENTS: | AL<br>N THIS<br>NY OF<br>ANMOLE<br>SONOF<br>HIBITED.<br>DATE<br>DATE<br>TITLE:<br>ARTICLE NO:<br>ALLTINKASY<br>ENCLOSURES FOR ELECTRONIC<br>TITLE: | CONTACT:<br>contact:<br>www.altinkaya.com.tr |
| 2      | 3 4                  | 5            | 6 WEIGHT:                                                                                                                                                                                                                                                                             | DWG NO. DE-11<br>SCALE:1:2                                                                                                                         | I5-Montaj A3                                 |